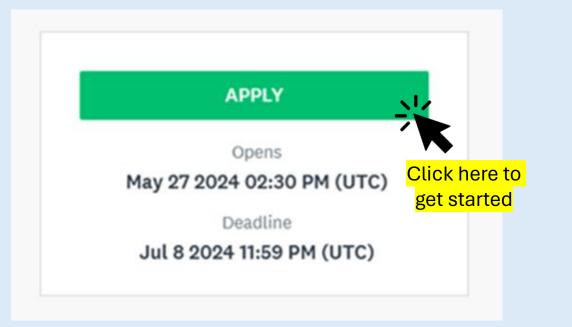

#### APPLY

Opens May 27 2024 02:30 PM (UTC) Deadline Jul 8 2024 11:59 PM (UTC) Click "APPLY" to start your application for the Mitigation Sub-Window of the CAW"

Do not forget to submit your application before the **deadline** 