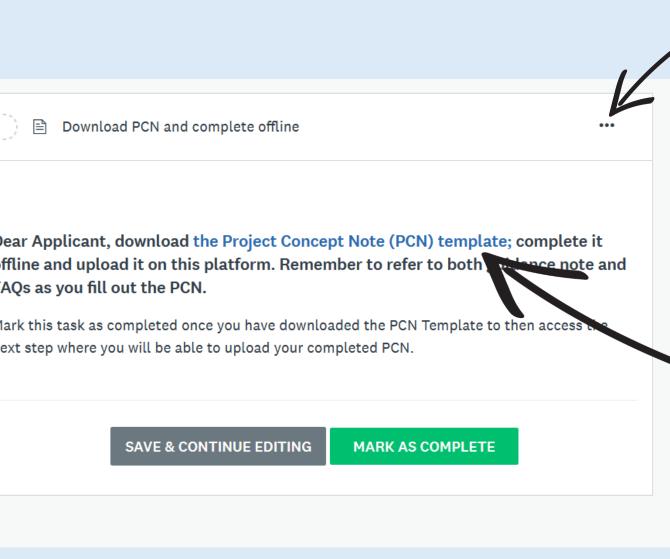

complete offline

0 of 1 tasks complete

Last edited: May 24 2024 09:15 AM (UTC)

REVIEW

B

SUBMIT

Deadline: Jul 8 2024 11:59 PM (UTC)

Dear Applicant, download the Project Concept Note (PCN) template; complete it offline and upload it on this platform. Remember to refer to both FAQs as you fill out the PCN.

Mark this task as completed once you have downloaded the PCN Template to then access next step where you will be able to upload your completed PCN.

> You can also click here to download concept note template

Click here to

download

concept note template