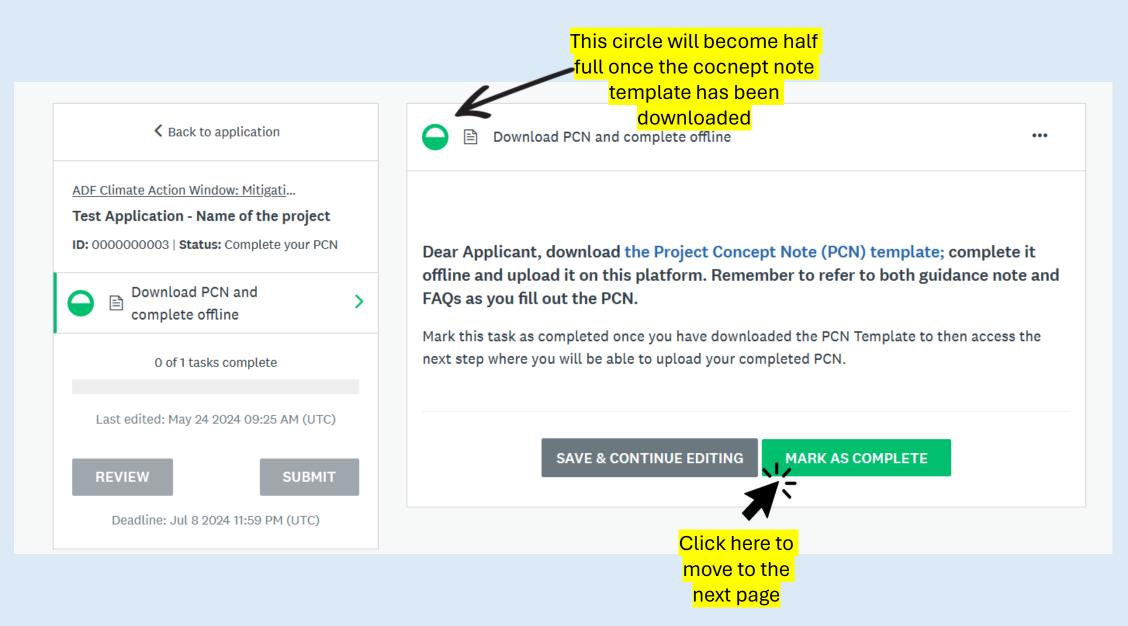

Cordialement,

Secrétariat du guichet d'action climatique

K Back to application

ADF Climate Action Window: Mitigati...

Test Application - Name of the project

ID: 000000003 | Status: Complete your PCN

Download PCN and

complete offline

0 of 1 tasks complete

Last edited: May 24 2024 09:15 AM (UTC)

REVIEW

B

SUBMIT

Deadline: Jul 8 2024 11:59 PM (UTC)

Dear Applicant, download the Project Concept Note (PCN) template; complete it offline and upload it on this platform. Remember to refer to both FAQs as you fill out the PCN.

Mark this task as completed once you have downloaded the PCN Template to then access next step where you will be able to upload your completed PCN.

> You can also click here to download concept note template

Click here to

download

concept note template