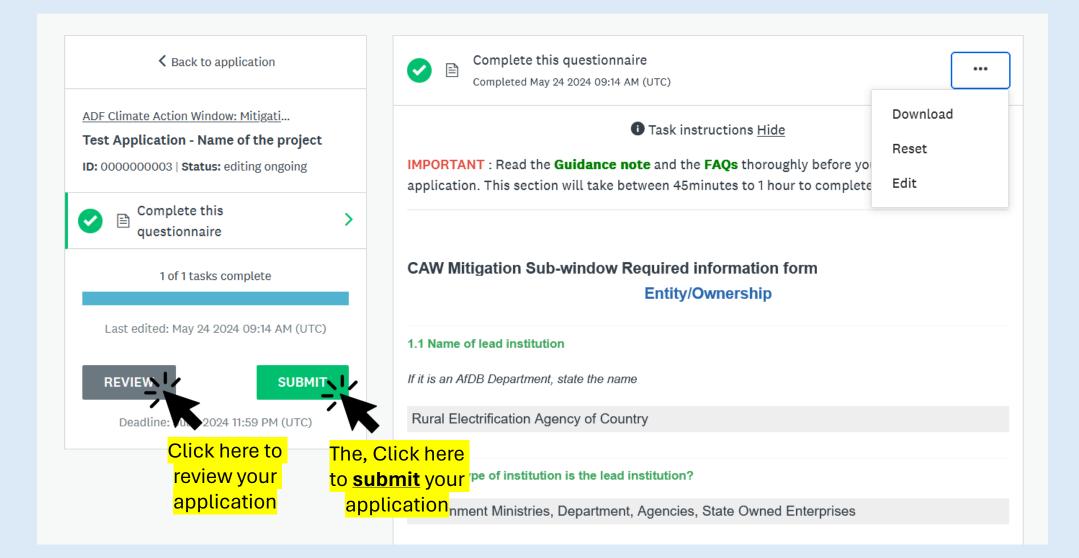

# **Stage 1: Eligibility Form | Review & submit your eligibility form**

## **Stage 1: Eligibility Form | Submit eligibility form**

|                                       |                                                                                                           | Entity/Owne | rship                                                                                 |
|---------------------------------------|-----------------------------------------------------------------------------------------------------------|-------------|---------------------------------------------------------------------------------------|
| st edited: May 24 2024 09:14 AM (UTC) | 1.1 Name of lead institution                                                                              |             |                                                                                       |
| VIEW SUBI                             | Submit application                                                                                        |             |                                                                                       |
|                                       | Please confirm submission of your a<br>If you wish to take a look at the appl<br>please <b>Review</b> it. |             | Enterprises                                                                           |
|                                       | CANCEL                                                                                                    | REVIEW      | relopment Fund countries?                                                             |
|                                       | Which countries ?<br>Responses Selected:<br>Cameroon<br>Lesotho                                           | ľ           | Click here to<br>submit once you<br>have reviewed your<br>eligibility form<br>entries |