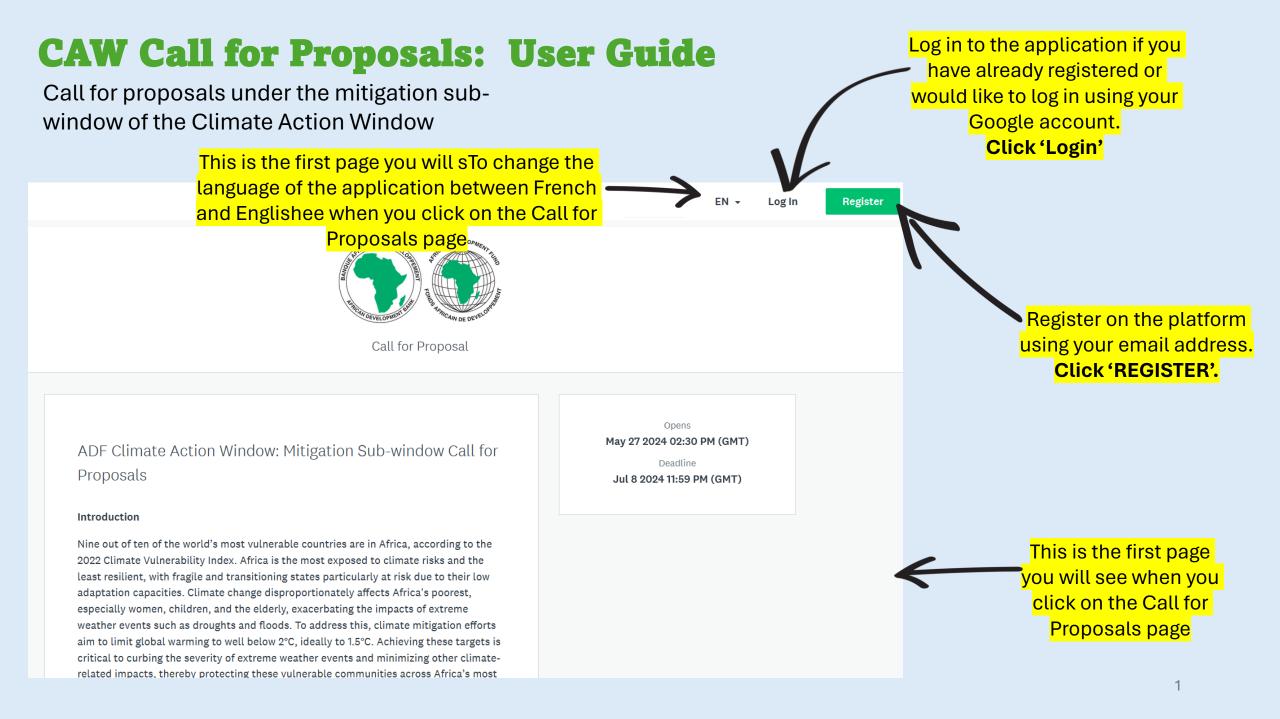

# ADF Climate Action Window: Mitigation Sub-window Call for Proposals

#### Introduction

Nine out of ten of the world's most vulnerable countries are in Africa, according to the 2022 Climate Vulnerability Index. Africa is the most exposed to climate risks and the least resilient, with fragile and transitioning states particularly at risk due to their low adaptation capacities. Climate change disproportionately affects Africa's poorest, especially women, children, and the elderly, exacerbating the impacts of extreme weather events such as droughts and floods. To address this, climate mitigation efforts aim to limit global warming to well below 2°C, ideally to 1.5°C. Achieving these targets is critical to curbing the severity of extreme weather events and minimizing other climate-related impacts, thereby protecting these vulnerable communities across Africa's most vulnerable countries.

#### APPLY

Opens May 27 2024 02:30 PM (UTC) Deadline Jul 8 2024 11:59 PM (UTC) Click "APPLY" to start your application for the Mitigation Sub-Window of the CAW"

Do not forget to submit your application before the **deadline** 