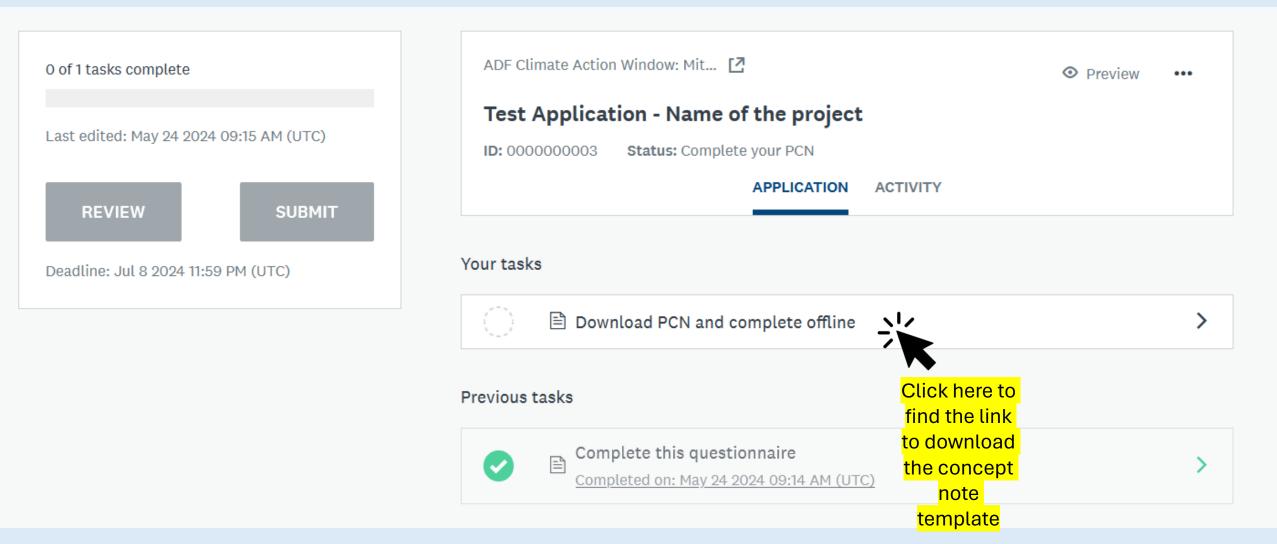

Cordialement,

Secrétariat du guichet d'action climatique

K Back to application

ADF Climate Action Window: Mitigati...

Test Application - Name of the project

ID: 000000003 | Status: Complete your PCN

Download PCN and

complete offline

0 of 1 tasks complete

Last edited: May 24 2024 09:15 AM (UTC)

REVIEW

B

SUBMIT

Deadline: Jul 8 2024 11:59 PM (UTC)

Dear Applicant, download the Project Concept Note (PCN) template; complete it offline and upload it on this platform. Remember to refer to both FAQs as you fill out the PCN.

Mark this task as completed once you have downloaded the PCN Template to then access next step where you will be able to upload your completed PCN.

> You can also click here to download concept note template