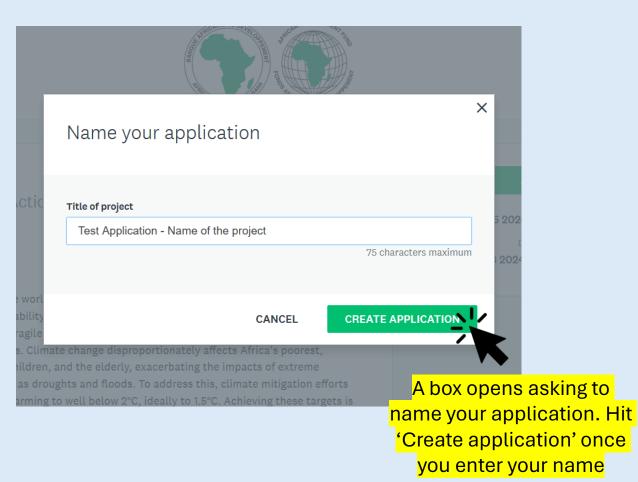

#### APPLY

Opens May 27 2024 02:30 PM (UTC) Deadline Jul 8 2024 11:59 PM (UTC) Click "APPLY" to start your application for the Mitigation Sub-Window of the CAW"

Do not forget to submit your application before the **deadline** 