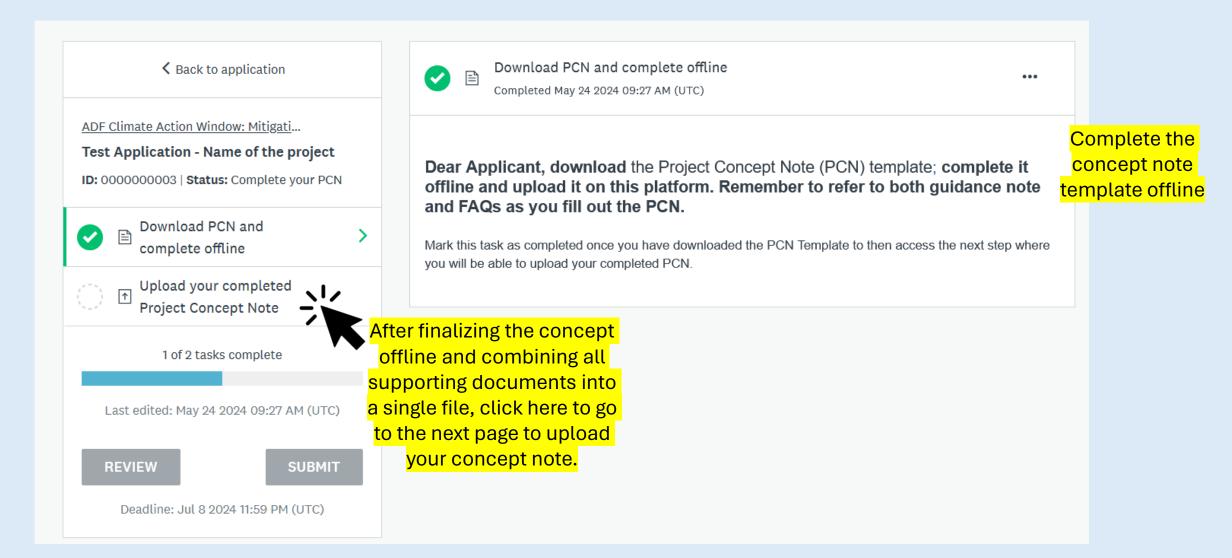

Cordialement,

Secrétariat du guichet d'action climatique



K Back to application

ADF Climate Action Window: Mitigati...

Test Application - Name of the project

ID: 000000003 | Status: Complete your PCN

Download PCN and

complete offline

0 of 1 tasks complete

Last edited: May 24 2024 09:15 AM (UTC)

REVIEW

B

SUBMIT

Deadline: Jul 8 2024 11:59 PM (UTC)

Dear Applicant, download the Project Concept Note (PCN) template; complete it offline and upload it on this platform. Remember to refer to both FAQs as you fill out the PCN.

Mark this task as completed once you have downloaded the PCN Template to then access next step where you will be able to upload your completed PCN.

> You can also click here to download concept note template

Click here to

download

concept note template







## **Stage 2: Concept Note Submission | Upload your concept note**



## **Stage 2: Concept Note Submission | Change concept note**



# **Stage 2: Concept Note Submission | Complete your application**



# **Stage 2: Concept Note Submission | Submit application**



clicking submit, you will not be able to change your application.

### **Stage 2: Concept Note Submission | Confirm submission**



You can confirm that your concept note has been submitted by checking that the status here says "Submitted."