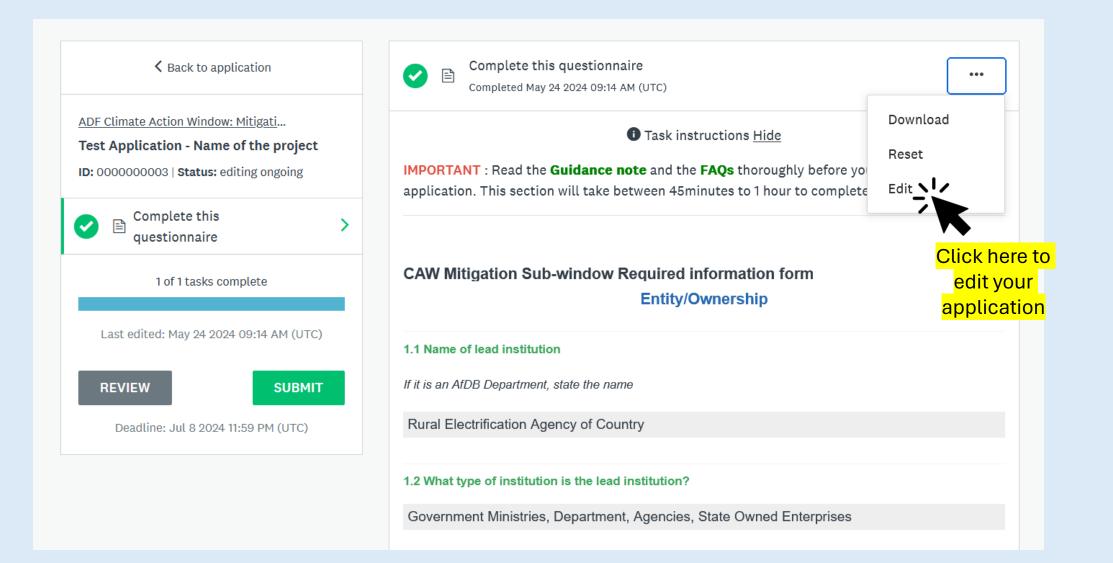

|                                                             |
| PREVIOUS SAVE & CONTINUE EDITING MARK AS                                                                                                                                                                                    |                                                             |
|                                                                                                                                                                                                                             | Click once you<br>have entered all<br>information           |

# **Stage 1: Eligibility Form | Need to edit your application?**



# **Stage 1: Eligibility Form | Review & submit your eligibility form**



## **Stage 1: Eligibility Form | Submit eligibility form**

|                                       |                                                                                                           | Entity/Owne | rship                                                                                 |
|---------------------------------------|-----------------------------------------------------------------------------------------------------------|-------------|---------------------------------------------------------------------------------------|
| st edited: May 24 2024 09:14 AM (UTC) | 1.1 Name of lead institution                                                                              |