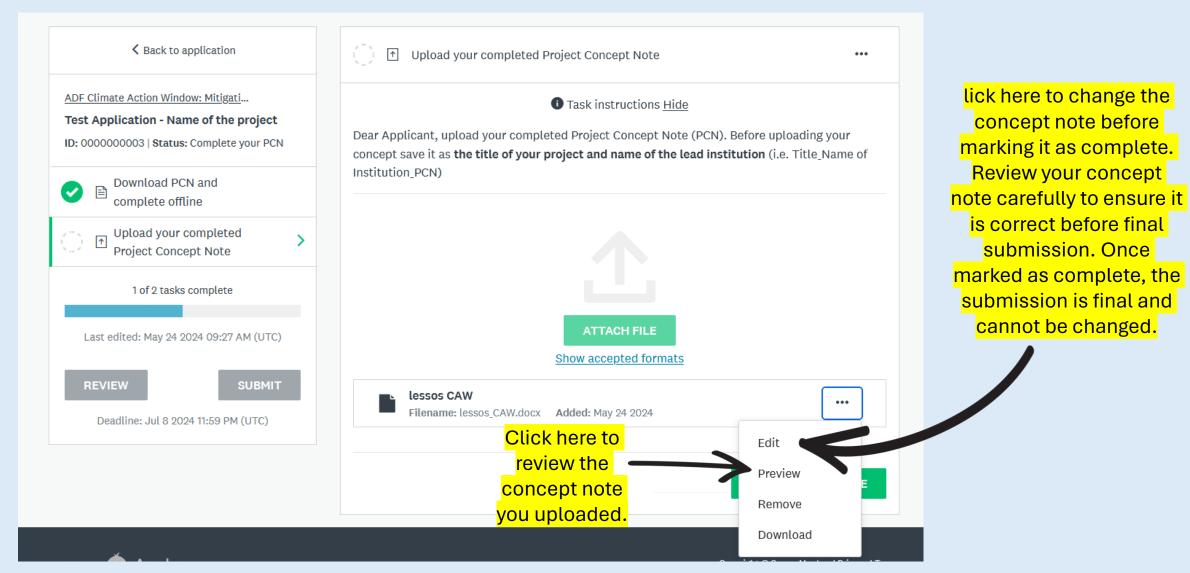

## **Stage 2: Concept Note Submission | Change concept note**

# **Stage 2: Concept Note Submission | Submit application**

clicking submit, you will not be able to change your application.