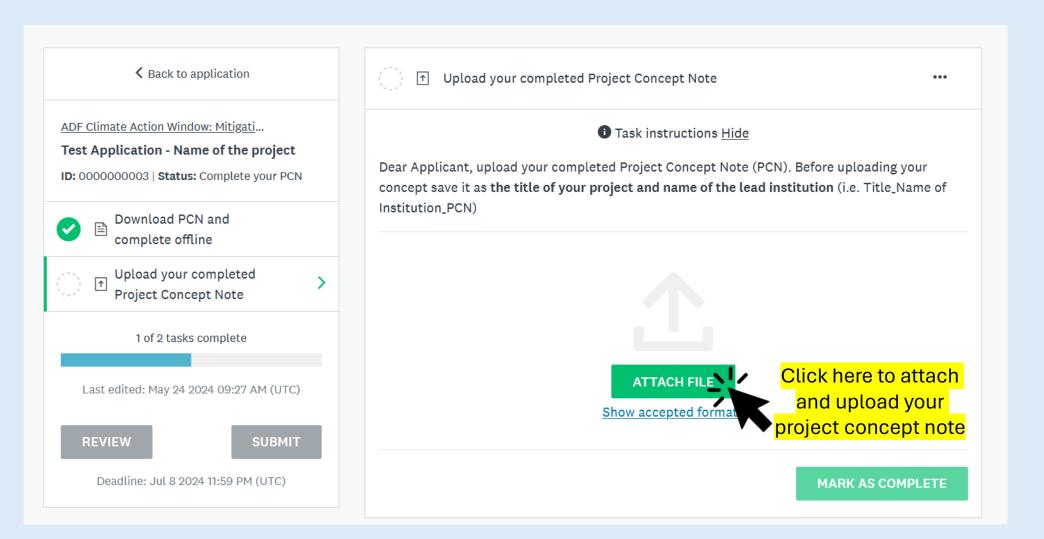

application

ADF Climate Action Window: Mitigati...

Test Application - Name of the project

ID: 000000003 | Status: Complete your PCN

Download PCN and

complete offline

0 of 1 tasks complete

Last edited: May 24 2024 09:15 AM (UTC)

REVIEW

B

SUBMIT

Deadline: Jul 8 2024 11:59 PM (UTC)

Dear Applicant, download the Project Concept Note (PCN) template; complete it offline and upload it on this platform. Remember to refer to both FAQs as you fill out the PCN.

Mark this task as completed once you have downloaded the PCN Template to then access next step where you will be able to upload your completed PCN.

> You can also click here to download concept note template

Click here to

download

concept note template







## **Stage 2: Concept Note Submission | Upload your concept note**



## **Stage 2: Concept Note Submission | Change concept note**



# **Stage 2: Concept Note Submission | Complete your application**



# **Stage 2: Concept Note Submission | Submit application**



clicking submit, you will not be able to change your application.

### **Stage 2: Concept Note Submission | Confirm submission**



You can confirm that your concept note has been submitted by checking that the status here says "Submitted."