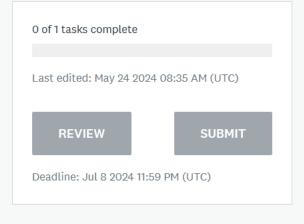

### **Stage 1: Eligibility Form | Start your Application**

| ADF Climate Action Window: Mit         | ••• |
|----------------------------------------|-----|
| Test Application - Name of the project |     |
| ID: 000000003 Status: editing ongoing  |     |
| APPLICATION ACTIVITY                   |     |
| Complete this questionnaire            | >   |
|                                        |     |
| Click here to                          |     |
| complete the                           |     |
| information on the                     |     |
| project                                |     |