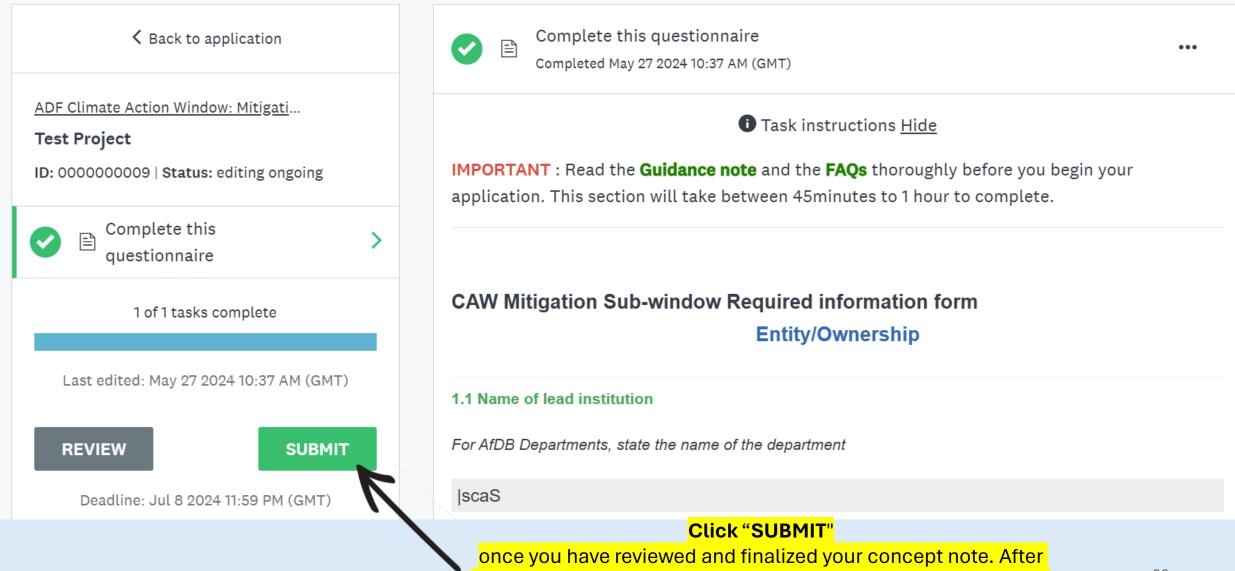

# **Stage 2: Concept Note Submission | Complete your application**

# **Stage 2: Concept Note Submission | Submit application**

clicking submit, you will not be able to change your application.