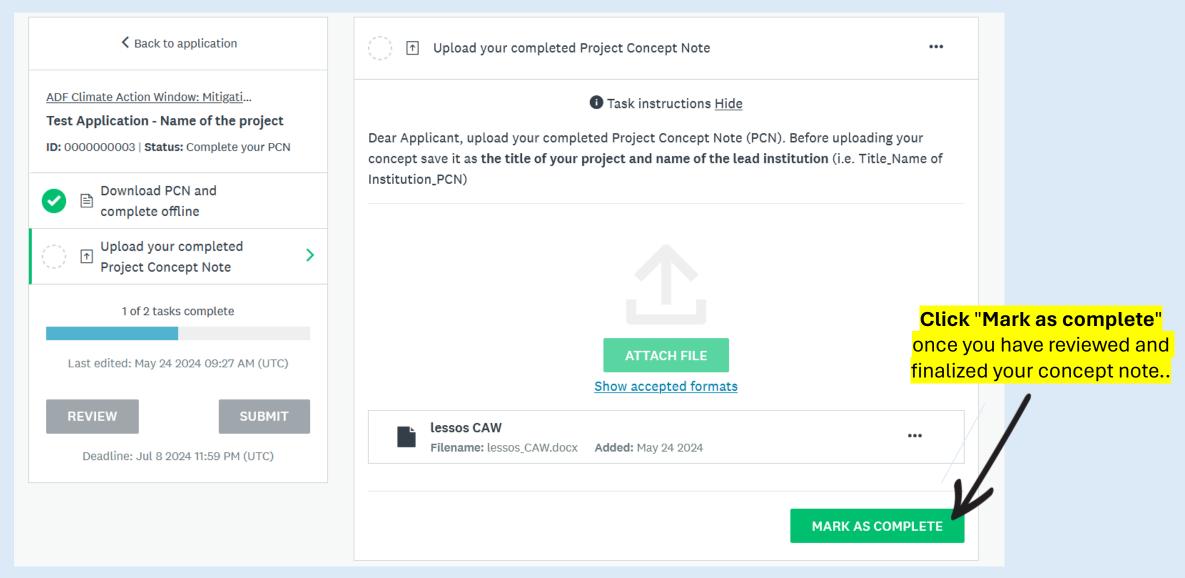

complete offline

0 of 1 tasks complete

Last edited: May 24 2024 09:15 AM (UTC)

REVIEW

B

SUBMIT

Deadline: Jul 8 2024 11:59 PM (UTC)

Dear Applicant, download the Project Concept Note (PCN) template; complete it offline and upload it on this platform. Remember to refer to both FAQs as you fill out the PCN.

Mark this task as completed once you have downloaded the PCN Template to then access next step where you will be able to upload your completed PCN.

> You can also click here to download concept note template

Click here to

download

concept note template