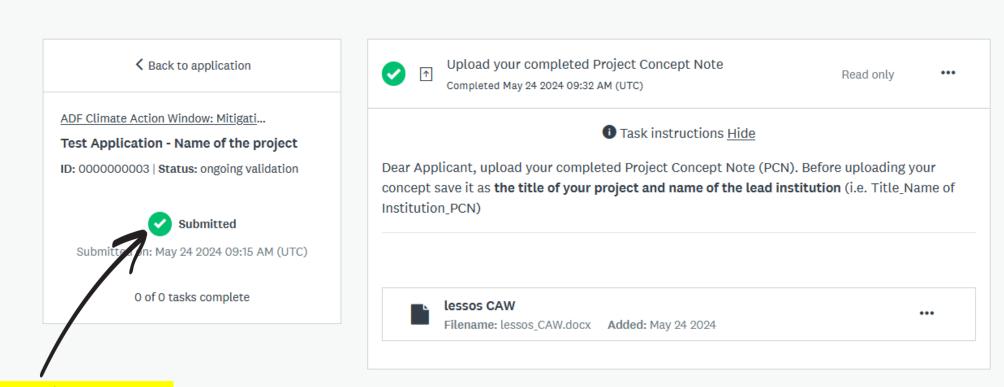

### **Stage 2: Concept Note Submission | Confirm submission**

You can confirm that your concept note has been submitted by checking that the status here says "Submitted."