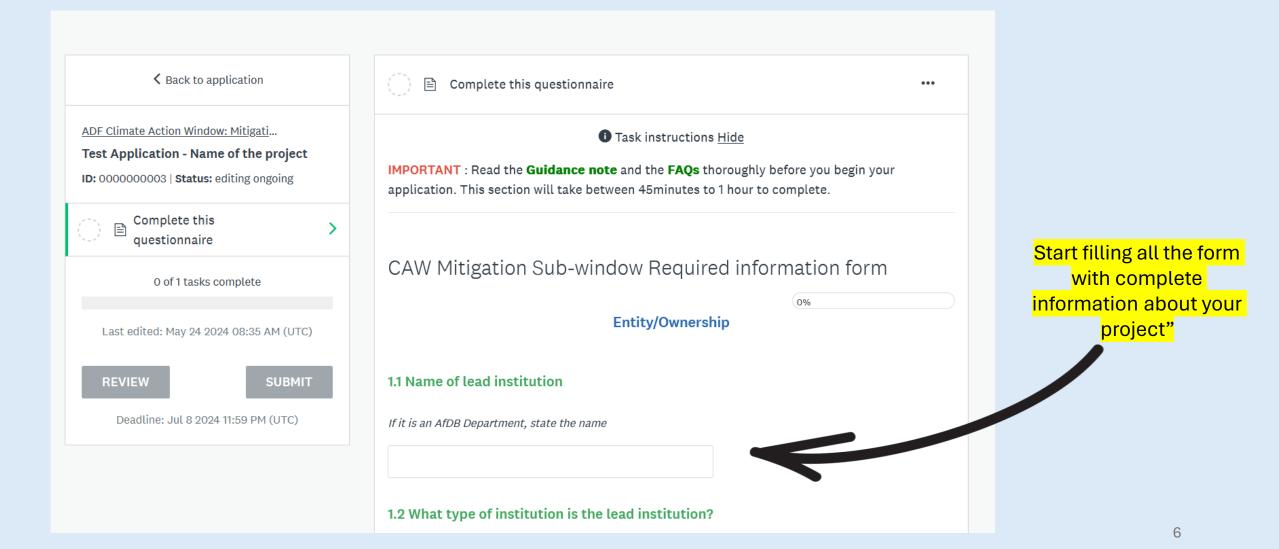

# **Stage 1: Eligibility Form | Complete the required information**

#### Provide the complete information for your application

## **Stage 1: Eligibility Form | Complete the required information**

AfDB, UN, Government MDAs and intergovernmental organisations do not need to submit organisation registration details

#### 1.1 Name of lead institution

If it is an AfDB Department, state the name

Rural Electrification Agency of Country