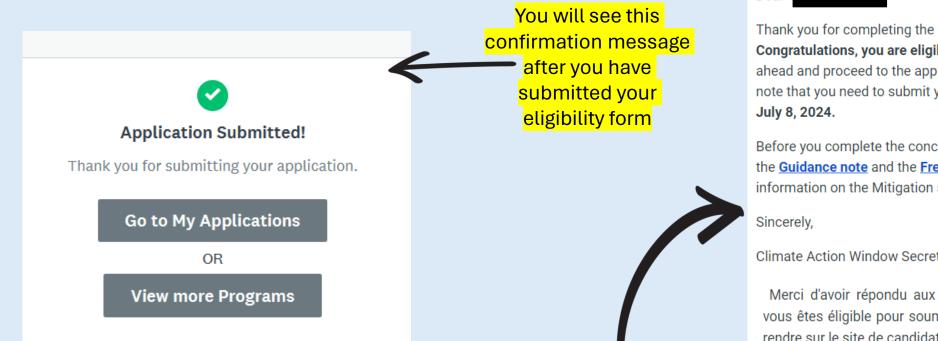

### **Stage 1: Eligibility Form | Confirm submission**

You will also receive an email notification regarding the eligibility status of your application. If your application is ineligible, it ends here. If eligible, you can proceed to Stage 2

#### Call for Proposal

Dear

Thank you for completing the eligibility questions.

Congratulations, you are eligible to submit a proposal, kindly go ahead and proceed to the application site to continue. Kindly note that you need to submit your application before midnight on

Before you complete the concept note, kindly review again the Guidance note and the Frequently Asked Questions for more information on the Mitigation sub window.

Climate Action Window Secretariat

Merci d'avoir répondu aux questions d'éligibilité. Félicitations, vous êtes éligible pour soumettre une proposition, veuillez vous rendre sur le site de candidature pour continuer.

Veuillez noter que vous devez soumettre votre demande avant minuit le 8 Juillet 2024. Avant de compléter la note conceptuelle, veuillez relire la note d'orientation et la foire aux questions pour plus d'informations sur la sous-fenêtre d'atténuation.